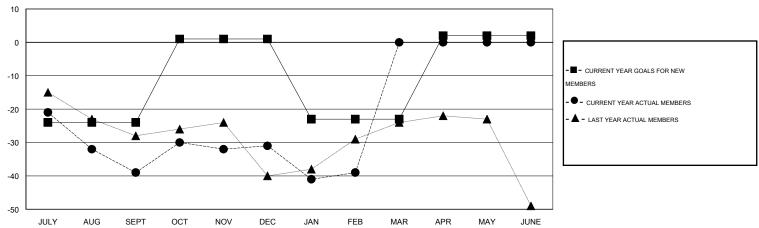

| J  L          |                    |                                     |                    |                  |
|---------------|--------------------|-------------------------------------|--------------------|------------------|
| QUARTER       | NEW MEMBER<br>GOAL | CHARTER AND<br>NEW MEMBERS<br>ADDED | DROPPED<br>MEMBERS | NET<br>GAIN/LOSS |
| JULY/AUG/SEPT | -24                | 19                                  | 58                 | -39              |
| OCT/NOV/DEC   | 25                 | 30                                  | 22                 | 8                |
| JAN/FEB/MAR   | -24                | 19                                  | 27                 | -8               |
| APR/MAY/JUNE  | 25                 | 0                                   | 0                  | 0                |
|               |                    |                                     |                    |                  |

#### GOALS AND ACTUAL MEMBERS CUMULATIVE

| DROPPED CLUBS: 0  DROPPED MEMBERS |     | 30 CLUBS OF 47 ADDED 1 OR MORE NEW MEMBERS | GENDER DISTRIBUTION  MALE 1,025 (77.89%)  FEMALE 291 (22.11%) |  |     |
|-----------------------------------|-----|--------------------------------------------|---------------------------------------------------------------|--|-----|
| DECEASED                          | 11  | CLICK HERE FOR HEALTH ASSESSMENT DATA      | FAMILY UNIT MEMBERS                                           |  | 215 |
| CLUB CANCELLED OTHER              | 96  |                                            | HEAD OF HOUSEHOLD                                             |  | 105 |
| TOTAL                             | 107 |                                            | NON-HEAD OF HOUSEHOLD                                         |  | 110 |